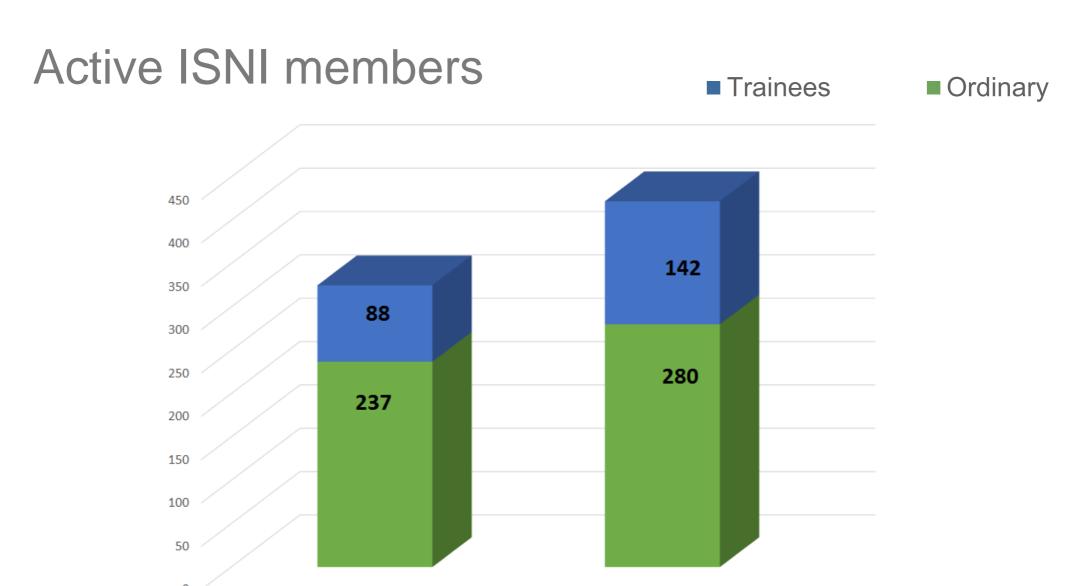

# ISNI figures

As of 31 October 2014

**As of 31 August 2016** 

| Summary Financial Statements as of August 31, 2016            |   |           |   |           |   |           |  |
|---------------------------------------------------------------|---|-----------|---|-----------|---|-----------|--|
| ISNI funds as of June 30, 2015 (as per last executive meeting | € | 16.327,16 |   |           |   |           |  |
|                                                               |   | Revenues  |   | Expenses  |   | Balance   |  |
| Balance carried forward                                       | € | 16.327,16 |   |           | € | 16.327,16 |  |
| SFN Satellite Symposium (Oct. 16, 2015)                       |   |           | € | 9.600,00  | € | 6.727,16  |  |
| Cuba immunology Meeting 2015                                  |   |           | € | 2.220,00  | € | 4.507,16  |  |
| ASNI Calgary 2015                                             | € | 11.450,00 |   |           | € | 13.776,99 |  |
| ISNI membership fees (Sept. 01, 2015 - Aug 31, 2016           | € | 16.682,15 |   |           | € | 20.949,31 |  |
| ISNI book keeping 2016 (accountant consultant)                |   |           | € | 240,00    | € | 4.267,16  |  |
| EEM 15% fee on membership income                              |   |           | € | 2.502,32  | € | 18.446,99 |  |
| ISNI.org server hosting 2016                                  |   |           | € | 1.680,00  | € | 16.766,99 |  |
| isniweb.org maintenance and implementations                   |   |           | € | 1.600,00  | € | 15.166,99 |  |
| Members Management Software MMS annual fee 2015               |   |           | € | 840,00    | € | 14.326,99 |  |
| ISNI secretariat annual fee 2016                              |   |           | € | 12.000,00 | € | 2.326,99  |  |
|                                                               |   |           |   |           |   |           |  |
|                                                               |   |           |   |           |   |           |  |
| Balance as of August 31, 2016                                 |   |           |   |           | € | 13.776,99 |  |

# ISNI figures